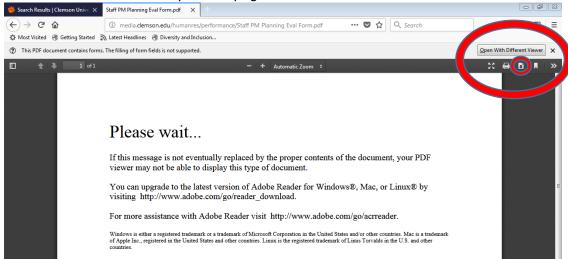

### Firefox:

Click on the form link to open the page.

- If you receive the 'Open With Different Viewer' option in the top right corner of your screen, click it to open the form with Adobe Acrobat or Adobe Reader.
- If you do not receive the 'Open With Different Viewer' option in the top right corner of your screen, click the 'Download' button in the top right corner of your screen.

- Save the form to your computer.
- Open the file from your computer and complete the form.