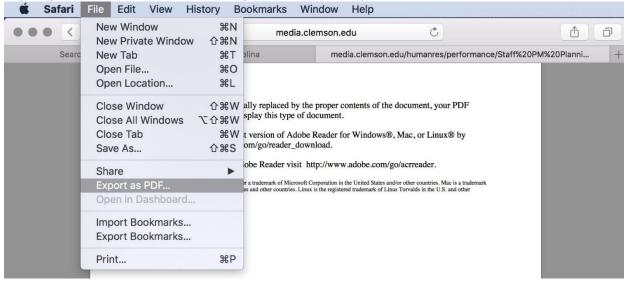

#### Safari:

\*Please note: We have not been able to test this form on Adobe Reader for Mac. If you experience problems using the form with Adobe Reader on a Mac, we recommend using Adobe Acrobat Pro on Mac or using Adobe Acrobat or Adobe Reader on a Windows-based computer. Please ensure that the form downloaded before attempting use. Preview will not work properly.

Click on the form to open the page.

If you get the 'Please wait...' message, click File > Export as PDF

- The form should open in Adobe Acrobat or Adobe Reader (whichever is installed on your machine).
- Save the form to your computer.
- Open the file from your computer, and complete the form.