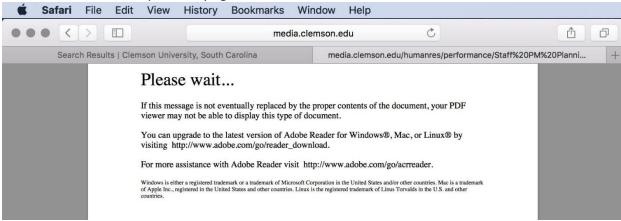

#### Safari:

\*Please note: We have not been able to test this form on Adobe Reader for Mac. If you experience problems using the form with Adobe Reader on a Mac, we recommend using Adobe Acrobat Pro on Mac or using Adobe Acrobat or Adobe Reader on a Windows-based computer. Please ensure that the form downloaded before attempting use. Preview will not work properly.

Click on the form to open the page.

If you get the 'Please wait...' message, click File > Export as PDF

- The form should open in Adobe Acrobat or Adobe Reader (whichever is installed on your machine).
- Save the form to your computer.
- Open the file from your computer, and complete the form.