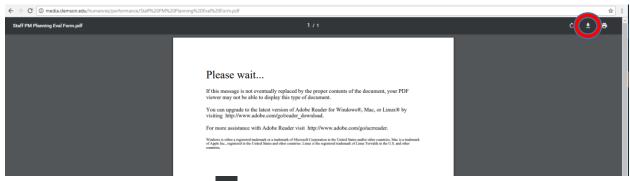

# **Downloading Forms**

• Click on the form link to open this page.

- Click on the Download button in the top right corner of your screen.
- Save the file to your computer.
- Open the file from your computer, and complete the form.