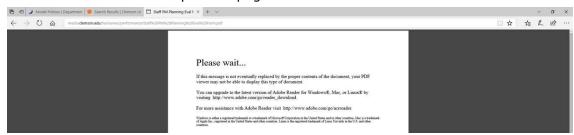

#### **Internet Explorer:**

• Click on the form link to open the page.

- Right click on the 'Please wait...'message.
- Click 'Save as.'
- Save the form to your computer.
- Open the file from your computer, and complete the form.