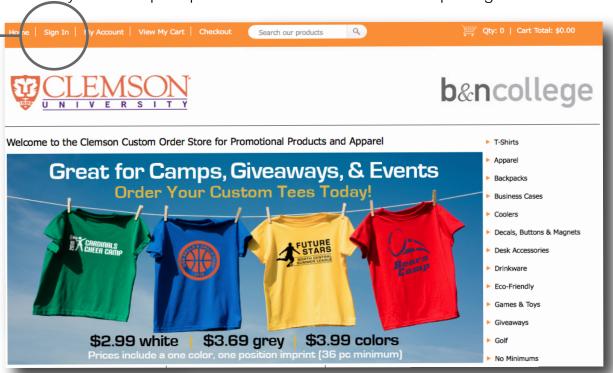

log on to www.shopclemsonpromos.com

Click "Sign In" in the upper left corner of the homepage to create and account. If you prefer to browse the product selection first then you will be prompted to create an account before placing an order