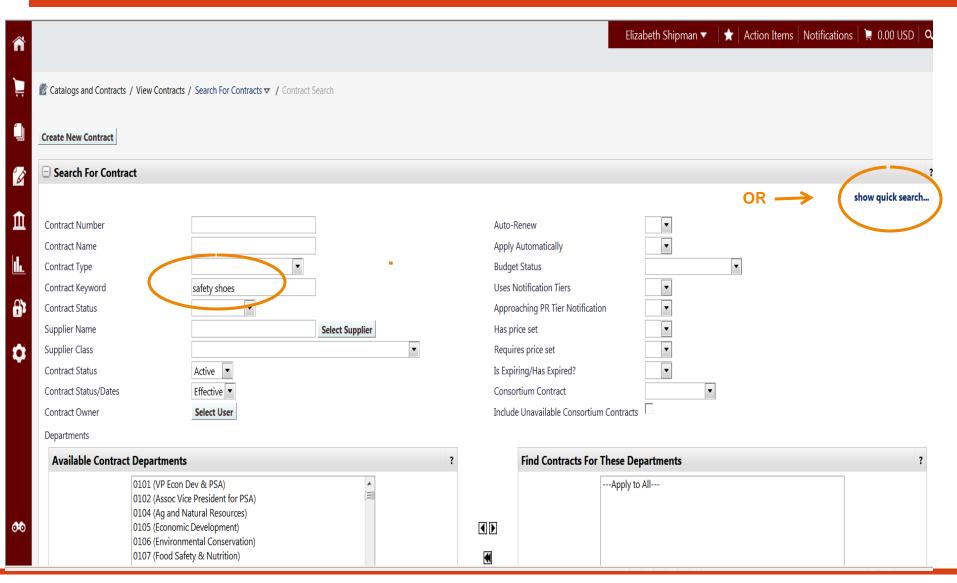

## Advanced Search some of the many options:

- Contract Number
- Contract Keyword
- Supplier Name

Quick Search

- Contract Type
- Contract Status
- Contract Class

#### or use Quick search

CLEMSON Contract results-shows all contracts associated from keyword search Click on Contract number to view contract details

| ñ            |                                                                                            |                        |                                                            |                      |                       |             | Elizabeth Shipman 🔻         | ★ Action Items | Notification | ns   📜 0.00 US  | 5D <b>Q</b> |
|--------------|--------------------------------------------------------------------------------------------|------------------------|------------------------------------------------------------|----------------------|-----------------------|-------------|-----------------------------|----------------|--------------|-----------------|-------------|
| Ì            | Catalogs and Contracts / View Contracts / Search For Contracts 🗢 / Contract Search         |                        |                                                            |                      |                       |             |                             |                |              |                 |             |
|              | Create New Contract                                                                        | t                      |                                                            |                      |                       |             |                             |                |              |                 |             |
| <sup>1</sup> | □ Search For Co                                                                            | ontract                |                                                            |                      |                       |             |                             |                | adva         | nced search opt | ?           |
| Î            | Contract Quick Sear                                                                        | rch                    | safety shoes<br>Enter search terms, e.g., contract name, d | description, etc.    |                       |             |                             |                |              |                 |             |
| <b></b>      | Contract Status<br>Contract Status/Dat                                                     | tes                    | Active<br>Effective                                        |                      |                       |             |                             |                |              |                 |             |
| <b>C</b>     |                                                                                            |                        |                                                            |                      | Search                |             |                             |                |              |                 |             |
| \$           | Show associated forms and non-catalog requests Showing 1 - 88 of 88 results Export results |                        |                                                            |                      |                       |             |                             |                |              |                 |             |
|              | Results per page 20                                                                        | 00 💌                   |                                                            | S                    | Gort by: Best Match   | •           |                             |                |              | Page 1 of 1     | ?           |
|              | Contract No.                                                                               |                        | Contract Name                                              |                      |                       | Renewal No. | Supplier Name               | Effec          | tive Date E  | xpiration Date  | Active      |
|              | 15763100 -                                                                                 | Safety Shoes           | Nearest match to keyword sea                               | arch                 |                       | 3           | Vulcan Safety Shoes Inc     | 5/24/          | 2013 5/      | /23/2014        | ~           |
|              | 26996310 -                                                                                 | Prescription Safety Gl | asses                                                      |                      |                       | 1           | CRX Laboratories LLC        | 2/21/          | 2013 2/      | /20/2014        | ~           |
|              | 5000013480 -                                                                               | Commercial Grounds     | Phase I with Safety Items                                  |                      |                       | 0           | Steen Enterprises Inc.      | 5/16/          | 2013 5/      | /15/2018        | ~           |
|              | 5000013478 -                                                                               | Commercial Grounds     | Maintenance Lawn Mowing Equip Attach Acce                  | ess-Billy Goat, Wrig | ght, Brown, Echo Bear | 0           | Outdoor Equipment           | 5/16/          | 2013 5/      | /15/2018        | ~           |
|              | 5000011407 -                                                                               | SC MRO Supplies Mas    | ster Agreement WSCA                                        |                      |                       | 0           | W W Grainger Inc (Grainger) | 5/1/2          | 011 2/       | /28/2014        | ~           |
| <b>0</b> 00  | 5000011405-01 -                                                                            | SC MRO Supplies Mas    | ster Agreement WSCA                                        |                      |                       | 0           | Fastenal                    | 5/1/2          | 011 2/       | /28/2014        | ~           |
|              | 5000011059 -                                                                               | Motor Coaches For En   | nergency Evacuation                                        |                      |                       | 0           | Capitol Bus Lines Inc       | 7/30/          | 2010 7/      | /29/2015        | ✓           |