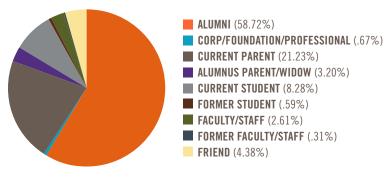

| \$151,250 | 11%        |
| The Snow Family Challenge                    | \$130,000 | 9%         |
| Annual Giving Holding Account                | \$100,025 | 7%         |
| IPTAY Quasi-Endowment                        | \$85,466  | 6%         |
| President's Fund                             | \$60,280  | 4%         |
| Fort Hill Clemson Club Scholarship Endowment | \$60,200  | 4%         |
| University Initiatives Holding Account       | \$55,000  | 4%         |
| CECAS Dean's Excellence Fund                 | \$35,895  | 3%         |
| Paw Journey                                  | \$35,000  | 2%         |

# **420 NEW DONORS**

125 # OF FIRST GIFT IN 5 YEARS
1,082 # ADDITIONAL GIFT THIS YEAR
16% UNRESTRICTED DOLLARS
\$150,000 LARGEST GIFT







### **DONORS BY SOURCE**



# ALUMNI DONORS BY CLASS DECADE



FACEBOOK PROFILE FRAME: 332 USES

FACEBOOK - UNIVERSITY ADS: \$300 SPENT

113,918 Total Impressions

82,790 Total Reach

SNAPCHAT FILTER ON-CAMPUS: 377 USES

**GOOGLE ADWORDS:** 250,000 Total Impressions

953 clicks

**GIVE DAY EMAILS:** 23% Avg Open Rate (Approx 29,500)

4.5% Avg Click-Through Rate (Approx 1,300)

16,425 2,412

GIVE DAY WEBSITE PAGE VIEWS

GIVE DAY VIDEO VIEWS ON YOUTUBE

#### DONORS BY GIFT LEVEL



## **DONORS BY GIVING SOURCE**





ClemsonForward will position Clemson for the next 50 years and make an impact on real issues facing the people of our state and nation. Clemson Forever supports the goals of ClemsonForward through its unrelenting mission to strengthen the University by building a solid financial base of private giving, p