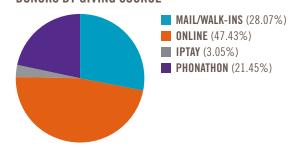

## **DONORS BY GIVING SOURCE**

ClemsonForward will position Clemson for the next 50 years and make an impact on real issues facing the people of our state and nation. Clemson Forever supports the goals of ClemsonForward through its unrelenting mission to strengthen the University by building a solid financial base of private giving, providing exemplary stewardship of those gifts and clearly communicating to donors the impact of their gift and the gratitude of the Clemson Family.