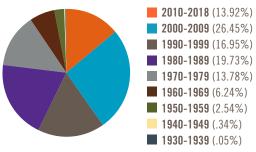

# ALUMNI DONORS BY CLASS DECADE

FACEBOOK PROFILE FRAME: 332 USES

FACEBOOK - UNIVERSITY ADS: \$300 SPENT

113,918 Total Impressions

82,790 Total Reach

SNAPCHAT FILTER ON-CAMPUS: 377 USES

**GOOGLE ADWORDS:** 250,000 Total Impressions