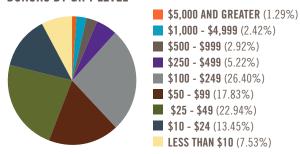

\$55,000  | 4%         |
| CECAS Dean's Excellence Fund                 | \$35,895  | 3%         |
| Paw Journey                                  | \$35,000  | 2%         |

# **420 NEW DONORS**

125 # OF FIRST GIFT IN 5 YEARS
1,082 # ADDITIONAL GIFT THIS YEAR
16% UNRESTRICTED DOLLARS
\$150,000 LARGEST GIFT







### **DONORS BY SOURCE**



# ALUMNI DONORS BY CLASS DECADE



FACEBOOK PROFILE FRAME: 332 USES

FACEBOOK - UNIVERSITY ADS: \$300 SPENT

113,918 Total Impressions

82,790 Total Reach

SNAPCHAT FILTER ON-CAMPUS: 377 USES

**GOOGLE ADWORDS:** 250,000 Total Impressions

953 clicks

**GIVE DAY EMAILS:** 23% Avg Open Rate (Approx 29,500)

4.5% Avg Click-Through Rate (Approx 1,300)

16,425 2,412

GIVE DAY WEBSITE PAGE VIEWS

GIVE DAY VIDEO VIEWS ON YOUTUBE

#### DONORS BY GIFT LEVEL



## **DONORS BY GIVING SOURCE**





ClemsonForward will position Clemson for the next 50 years and make an impact on real issues facing the people of our state and nation. Clemson Forever supports the goals of ClemsonForward through its unrelenting mission to strengthen the University by building a solid financial base of private giving, providing exemplary stewardship of those gifts and clearly communicating to donors the impact of their gift and the gratitude of the Clemson Family.

864-656-2121 cufund-L@clemson.edu clemson.edu/giving