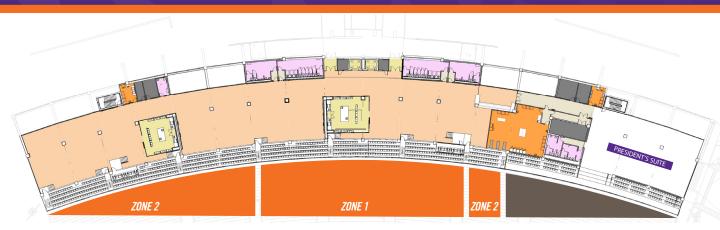

### FINANCIAL COMMITMENT -

A minimum of two seats must be purchased to gain access to the new South Club. Capital gift denoted is per pair.

| SEAT LOCATION | ANNUAL LEASE TOTAL*<br>(Per Seat) | CAPITAL GIFT<br>(Payable over 5 years) |
|---------------|-----------------------------------|----------------------------------------|
| ZONE 1        | \$2,500                           | \$25,000                               |
| ZONE 2        | \$2,000                           | \$25,000                               |

#### MEMORIAL STADIUM • SOUTH CLUB • LEVEL 2

<sup>\*</sup>Annual lease total includes ticket cost, food cost and a premium donation which is tax deductible and will contribute to your IPTAY Priority Point total.