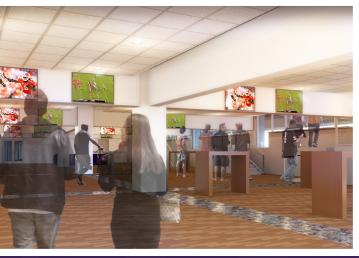

## THE ALL NEW SOUTH CLUB

The South Club seats allow you to experience Clemson football the way it should be: outdoors, hearing the crowd roar, the band play and the cannon fire. Retreat to the club lounge when necessary, for the climate control, private restrooms, food and beverage, HD TVs or access to your personal beverage locker (stocked with your choice of products).

#### AMENITIES -

- Open air seating
- Climate-controlled club lounge
- Flat-screen TVs throughout club lounge
- Complimentary gameday program
- Personal locker with iced cooler
- Chairback seating with cup holder
- Access to club two hours prior to game and one hour after the game
- Private men's and women's restrooms
- Cups, mixers and ice provided in the locker area
- All-inclusive pregame buffet and appetizers at halftime