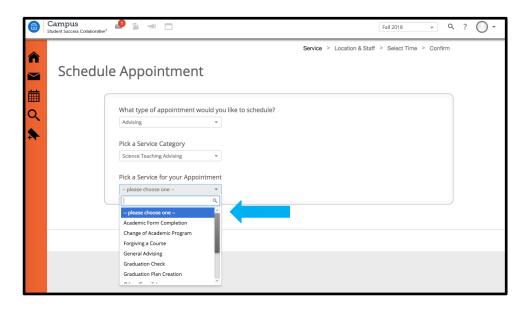

### Service for your Appointment

The service options will populate based on your service category

Choose the reason why you would like to see an advisor