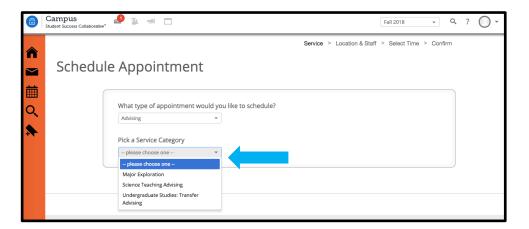

### **Service Category**

Choose your current major or another service

Major Exploration is ideal for students looking to change majors