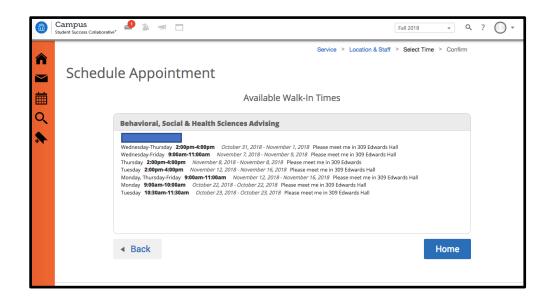

# CU Navigate Training | Student Role Viewing Advisor Drop-In Availability



From your homepage, choose "Schedule an Appointment"



Type of Appointment Choose "Advising" if you are a currently enrolled student



### **Service Category**

Choose your current major or another service

Major Exploration is ideal for students looking to change majors



### Service for your Appointment

The service options will populate based on your service category

Choose the reason why you would like to see an advisor



#### Location

The location options will be populated. Choose the appropriate one



**Pick a Staff Member** Choose an advisor from the list options



**View Drop-in Hours** Click to view a list of drop-in times



## List of Drop-in Availability