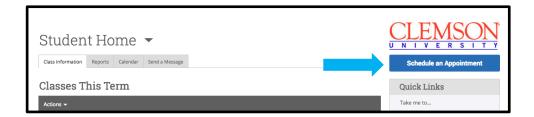

# CU Navigate Training | Student Role Viewing Advisor Drop-In Availability

From your homepage, choose "Schedule an Appointment"

Type of Appointment Choose "Advising" if you are a currently enrolled student