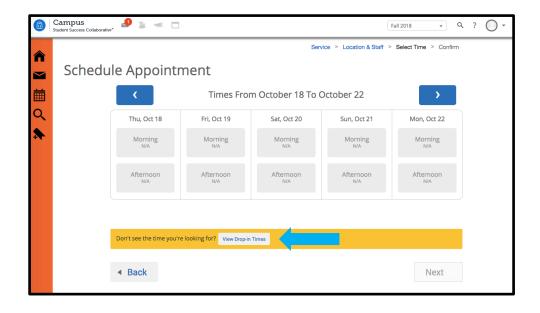

#### Location

The location options will be populated. Choose the appropriate one

**Pick a Staff Member** Choose an advisor from the list options

**View Drop-in Hours** Click to view a list of drop-in times