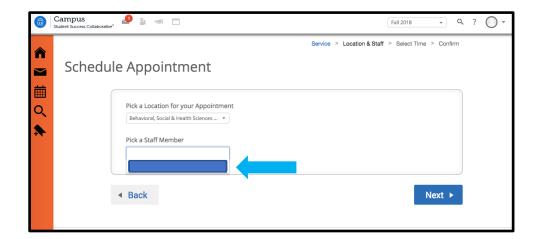

#### Location

The location options will be populated. Choose the appropriate one

**Pick a Staff Member** Choose an advisor from the list options

**View Drop-in Hours** Click to view a list of drop-in times