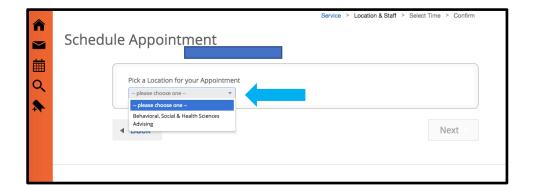

#### Location

The location options will be populated. Choose the appropriate one

**Pick a Staff Member** Choose an advisor from the list options

**View Drop-in Hours** Click to view a list of drop-in times