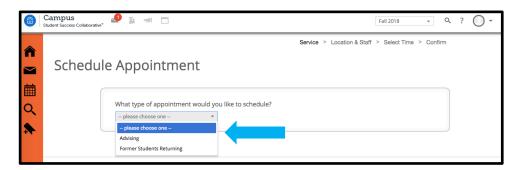

# CU Navigate Training | Student Role Viewing Advisor Drop-In Availability

From your homepage, choose "Schedule an Appointment"

Type of Appointment Choose "Advising" if you are a currently enrolled student