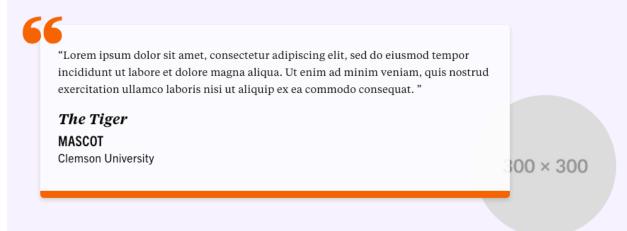

## **Quote Feature**

Size: 300x300 (we use css to crop the image into a circle)