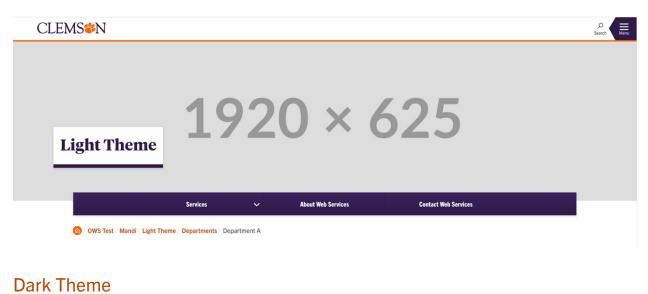

# **Image Sizes**

Approved images sources: Canto Clemson's SmugMug

### Hero Images

Light Theme Size: 1920x625



# Size: 1170x480 CLEMS N This is a Sample Title of A Department More Modules and Widgets V Services to be Contact Us

Interior Page Default Size: 1920x365



#### **Interior Page Custom**

| Size: 1920x625<br>CLEMS          | -                       | -                            | -        | -          | , О<br>Search | Menu |
|----------------------------------|-------------------------|------------------------------|----------|------------|---------------|------|
| Marketing and comm<br>Web Servic |                         | 20 ×                         | 625      |            |               |      |
| Home                             | Modules and Widgets 🗸 🗸 | <ul> <li>Services</li> </ul> | ✓ Tables | Contact Us |               |      |

# Logo (display with left column option)

Th