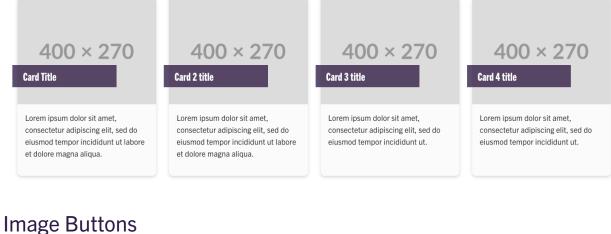

### Image Cards Size: 400x270

Size: 400x270

| 400 × 270      | 400 × 270     | 400 × 270          |
|----------------|---------------|--------------------|
| So Button Text | 🐊 Button Text | <b>Button Text</b> |