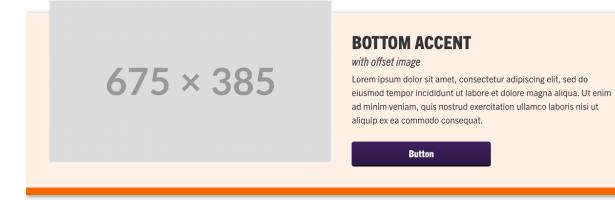

О<br>Search | Menu |
|----------------------------------|-------------------------|------------------------------|----------|------------|---------------|------|
| Marketing and comm<br>Web Servic |                         | 20 ×                         | 625      |            |               |      |
| Home                             | Modules and Widgets 🗸 🗸 | <ul> <li>Services</li> </ul> | ✓ Tables | Contact Us |               |      |

# Logo (display with left column option)

The logo must be added to the options block and the Display Left Column radio button set to Yes.



Ipsum dolor sit amet, consectetur adipiscing elit, sed do eiusmod tem magna aliqua. Ut enim ad minim veniam, quis nostrud exercitation ull

## **Spotlight Modules**

Bottom Accent With Offset Image Size: 675x385



#### Vertical Accent - No Offset Image Size: 815x340

#### **VERTICAL ACCENT**

#### no offset Image

Lorem ipsum dolor sit amet, consectetur adipiscing elit, sed do eiusmod tempor incididunt ut labore et dolore magna aliqua. Ut enim ad minim veniam, quis nostrud exercitation ullamco laboris nisi ut aliquip ex ea commodo consequat. Duis aute irure dolor in reprehenderit in voluptate velit esse cillum dolore eu fugiat nulla pariatur. 815 × 340

#### 2 Column Call to Action Module Size: 675x400

#### Two Column CTA Module

Lorem ipsum dolor sit amet, consectetur adipiscing elit, sed do eiusmod tempor incididunt ut labore et dolore magna aliqua. Ut enim ad minim veniam, quis nostrud exercitation ullamco laboris nisi ut aliquip ex ea commodo consequat. Duis aute frure dolor in reprehenderit