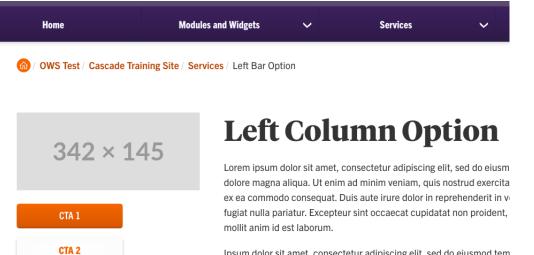

# Logo (display with left column option)

The logo must be added to the options block and the Display Left Column radio button set to Yes.

Ipsum dolor sit amet, consectetur adipiscing elit, sed do eiusmod tem magna aliqua. Ut enim ad minim veniam, quis nostrud exercitation ull