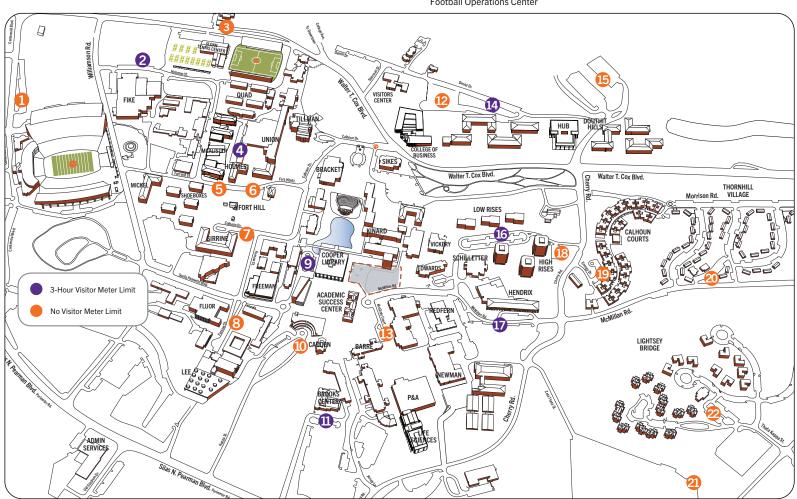

## VISITOR METERED PARKING LOCATIONS

- C-9 PARKING LOT: Memorial Stadium, IPTAY Office, Littlejohn Coliseum, Daily Visitor Parking Location, with transit connection to Bracket Hall via the Orange Route
- FIKE RECREATION CENTER: Campus Recreation
- GENTRY HALL: Riggs Field, Sloan Tennis Center
- 4 UNION DRIVE: Closed for construction
- FORT HILL STREET: Home of Clemson's Founder Thomas Green Clemson, Scroll of Honor, Memorial Stadium, Shoebox Residence Halls
- 6 FORT HILL STREET: Home of Clemson's Founder Thomas Green Clemson
- SIRRINE HALL: Sirrine, Riggs, Hunter, Rhodes, Chick-Fil-A
- 8 LEE HALL CUL-DE-SAC: Lee, Lowry, Fluor Daniel, Chick-Fil-A
- WEST LIBRARY PARKING LOT: Cooper Library, Watt Center, Academic Success Center, Strom Thurmond Institute
- STROM THURMOND INSTITUTE: Auditorium, Special Collections, Cadden Chapel
- BROOKS CENTER: Performing Arts Center

- E-27 PARKING LOT: Sikes Hall, Student Financial Aid, Registrar, Bookstore College of Business, Douthit Hills, Visitor's Center
- MCGINTY COURT: Academic Success Center, Cooper Library, McAdams, Barre, P&A
- E-27 PARKING LOT: Douthit Hills, Hub Building, Bookstore
- R-8 PARKING LOT: Douthit Hills, Hub Building, Bookstore
- BRYAN CIRCLE: Schilletter Dining Hall, Redfern Health Center, Peppino's Pizza, High Rise Residence Halls
- HENDRIX STUDENT CENTER: Career and Professional Development, '55 Exchange, Dean of Students, TigerOne, Clemson Computer Store
- BYRNES HALL: High Rise Residence Halls, Hendrix Student Center, President's House
- ENERGY DRIVE: Calhoun Courts, Thornhill Village, Hendrix Student Center
- THORNHILL LAUNDRY: Calhoun Courts, Thornhill Village
- C-1 PARKING LOT: Daily Visitor parking location with transit connection to Hendrix Student Center and the Academic Success Center via the campus Blue Route
- LIGHTSEY COMMONS: Lightsey Bridge, Bridge to Clemson Program
- P-01 EXTENSION: (NOT SHOWN) Outdoor/Indoor Track, Penley Golf Center, Reeves Football Operations Center