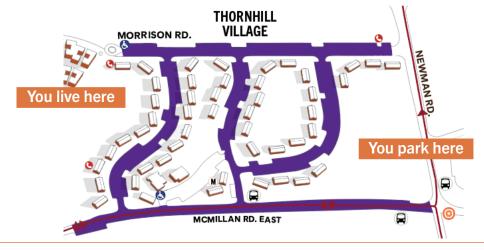

RNHILL VILLAGE APARTMENTS

#### YOUR PARKING LOTS:

Purple spaces in Thornhill Village, McMillan Rd. East

#### **DAYTIME TRANSIT TO TCTC:**

(Mon-Fri)

Tiger Transit Bridge THV Route CATbus Pendleton Route



Clemson's BikeShare Program.



### **TIGERSCOMMUTE APP:**

Track the bus.

Find parking.

Connect with other students to form carpools or catch a ride with

## © CLEMSON NIGHTLINE APP:

Sunday – Thursday 6 p.m. – 2 a.m.

Friday – Saturday 6 p.m. – 3 a.m.

Request an on-demand ride on the app.

Your permit is **VIRTUAL**. You must keep your license plate up-to-date.

View the full regulations for permits at *clemson.edu/parking/permit*.

View transit route specifics & schedules at *clemson.edu/parking/transit*.

Contact us at *parking@clemson.edu* for more information or questions.